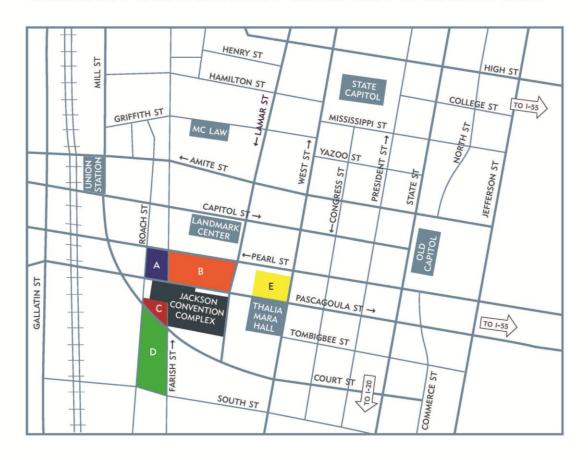

# JACKSON CONVENTION COMPLEX PARKING MAP

- A CONVENTION CENTER PUBLIC PARKING PASCAGOULA
- B CONVENTION CENTER PUBLIC PARKING PASCAGOULA
- C CONVENTION CENTER PUBLIC PARKING CORNER OF COURT & ROACH

- D CONVENTION CENTER PUBLIC PARKING CORNER OF FARISH & COURT
- E CITY CENTRE GARAGE CORNER OF WEST & PASCAGOULA