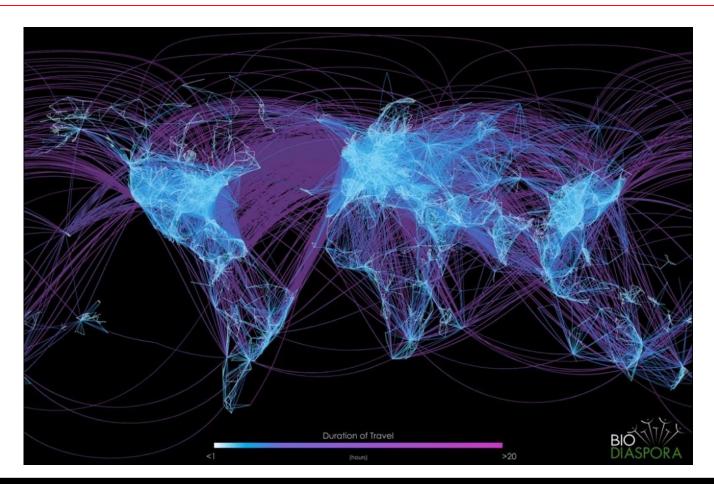

### Travel

- People
- Animals
- Plants
- Products
- Diseases

### Movement of people

- Patients
- Health Professionals
- Diseases