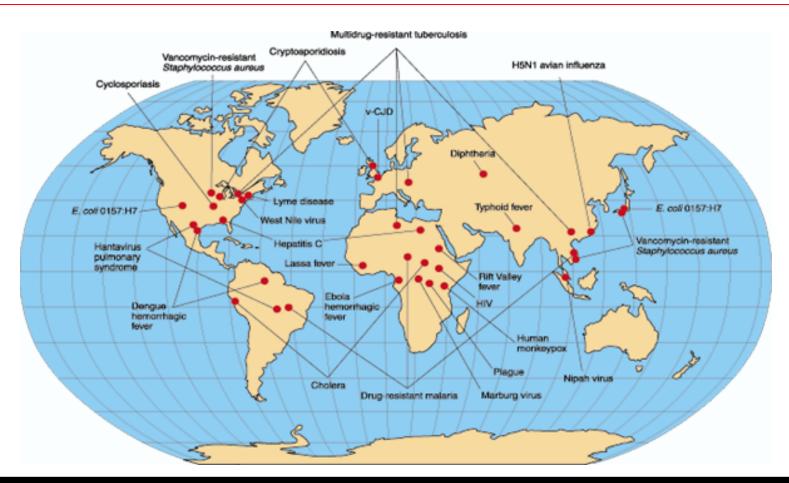

#### Infectious Diseases

- Zoonotic & Vector Borne
  - New
  - Emerging
  - Re-emerging
  - Resistant