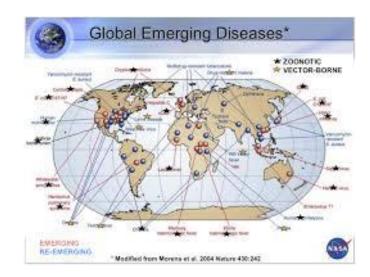

#### Infectious Diseases

- Zoonotic & Vector Borne
  - New
  - Emerging
  - Re-emerging
  - Resistant