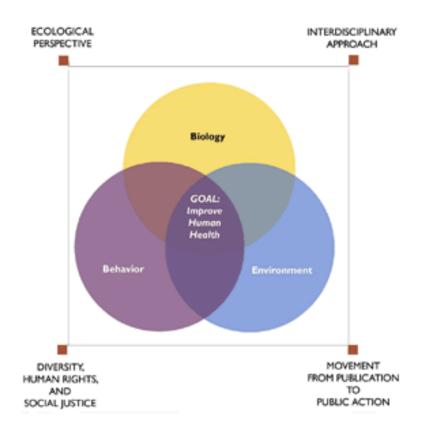

## GLOBAL LEARNING: EDUCATION FOR HEALTH PROFESSIONALS

**Health Determinants** 

-Multidisciplinary