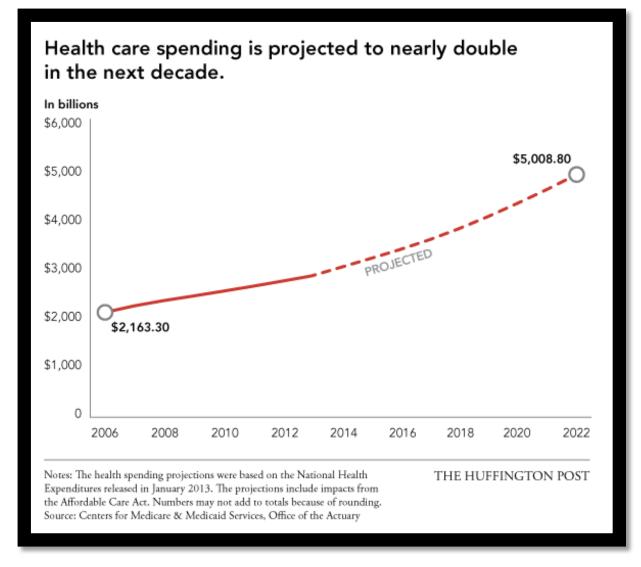

# Healthcare in the USA

Healthcare in the US is expensive!

Healthcare in the US is expensive!

Healthcare in the US is expensive!