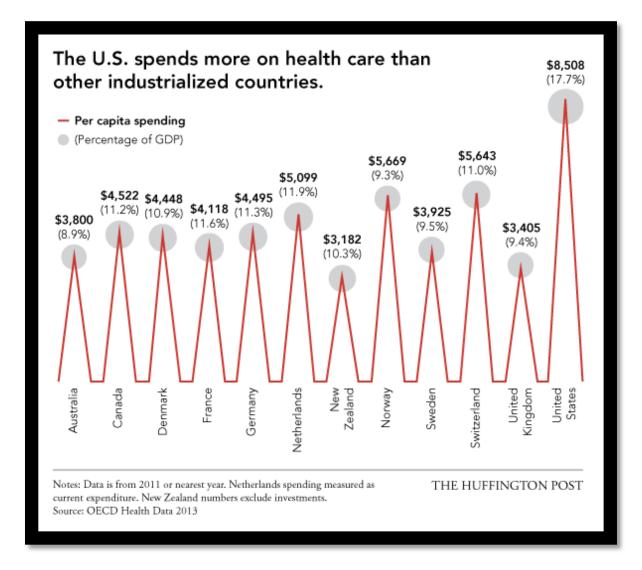

# Healthcare in the USA

Healthcare in the US is expensive!

Healthcare in the US is expensive!

Healthcare in the US is expensive!