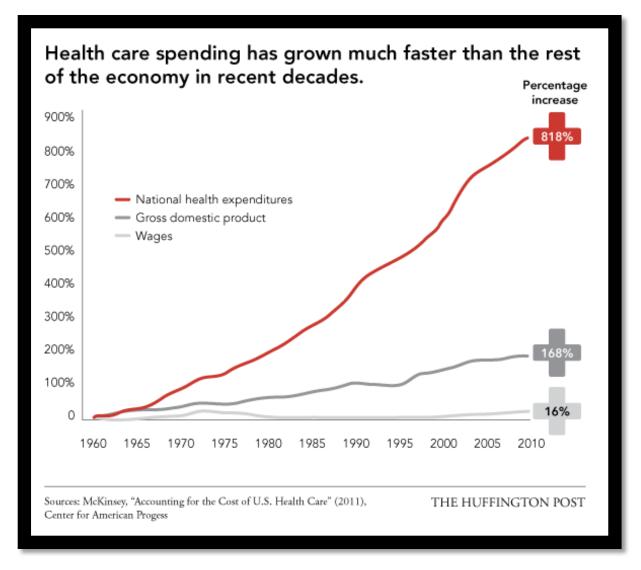

# Healthcare in the USA

Healthcare in the US is expensive!

Healthcare in the US is expensive!

Healthcare in the US is expensive!