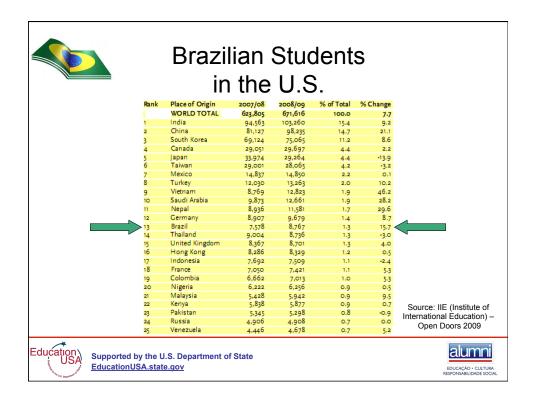

# Brazilian Students in the U.S.

| Place of Origin | 2007/08 | 2008/09 | % change |
|-----------------|---------|---------|----------|
| World Total     | 623,805 | 671,616 | 7.7      |
| Latin America   | 30,982  | 32,981  | 6.1      |
| 1. Brazil       | 7,578   | 8,767   | 15.7     |
| 2. Colombia     | 6,662   | 7,013   | 5.3      |
| 3. Venezuela    | 4,446   | 4,678   | 5.2      |
| 4. Peru         | 3,672   | 3,598   | -2.0     |
| 5. Ecuador      | 2,152   | 2,268   | 5.4      |

Source: IIE (Institute of International Education) - Open Doors 2009