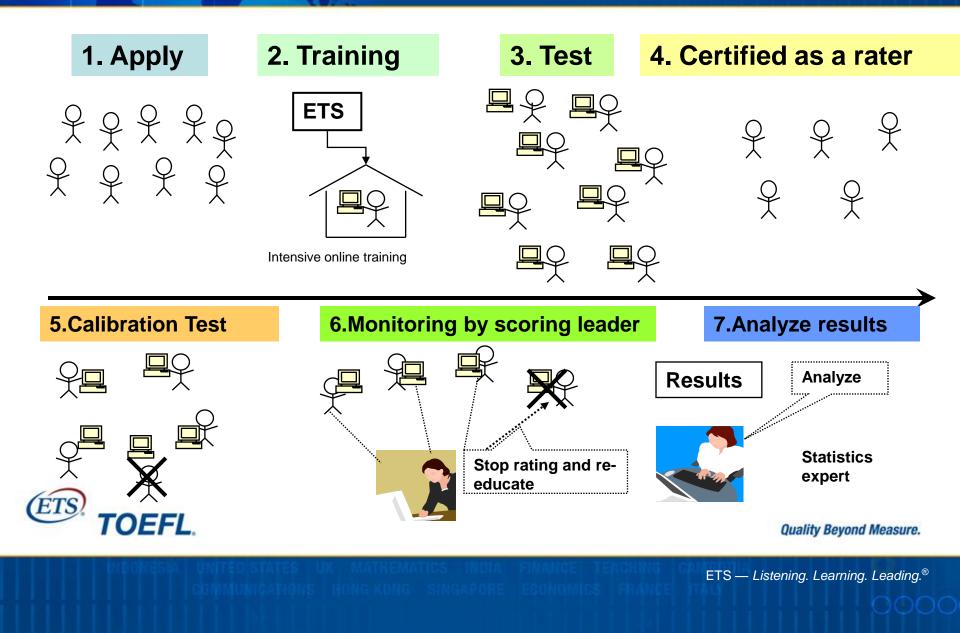

## **Quality Control Measures for Raters – Certification and Calibration – What the TOEFL® Test Does**

- Online training and certification
- Raters must pass calibration test each day or with each new question type in order to score responses
  - Includes task familiarization, guidance on scoring the task and practice on a range of responses.
- Must review exemplar responses following a break to refocus attention

## **Quality Control Measure for Raters – Monitoring – What the TOEFL ® Test Does**

- Continually monitored by Scoring Leaders
- Scoring Leaders > Content Scoring Leaders > ETS Expert
- Real time monitoring of raters online on a daily basis for <u>score accuracy and consistency</u>

# **Centralized Scoring & Consistent Scoring Standards – What the TOEFL ® Test Does**

- Scoring is done centrally for security and score integrity,.
- The TOEFL program's Online Scoring Network (OSN) ensures consistent and unbiased scoring standards
  - Raters see and hear worldwide responses, not just from one country
  - Raters do not know the examinee
  - Scoring is anonymous
- Because of distribution of responses among raters, rater does not know anything about the rest of the test taker's performance, avoiding the "halo effect".

## Multiple Raters – What the TOEFL <sup>®</sup> Test Does

- The TOEFL program uses multiple raters to score each test
- Writing
  - Independent writing task:
    - $\circ$  one human rater + one automated rating
  - Integrated writing task:
    - $\circ$  two human raters
    - future plans one human rater + one automated rating
- Speaking
  - Six tasks
- Three to six human raters **TOEFL**

## Multiple Raters – What the TOEFL <sup>®</sup> Test Does

- The Online Scoring Network (OSN) organizes all test taker responses by question type after the test.
- OSN tracks which raters have rated which test takers.
- Responses are distributed for scoring
  - A maximum number of times a rater can rate responses from the same candidate is set