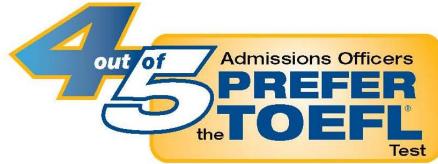

## **What Do Institutions Think?**

 <u>4 out of 5</u> admissions officers, surveyed and who stated a preference, <u>prefer the TOEFL test over</u> <u>other tests</u>

Source: Survey of 263 admission officers at U.S. universities, of which 212 accept both the TOEFL test and the IELTS ™ test and 152 state a preference