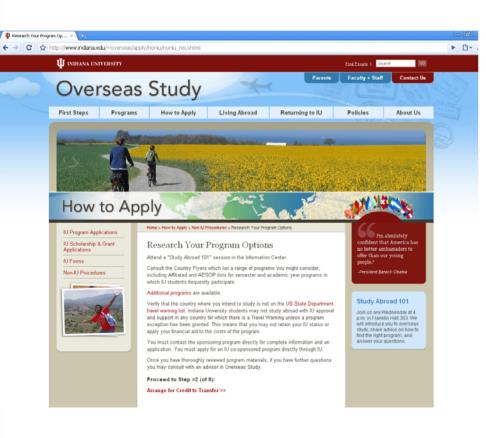

### **External Programs - Statistics**

- 2008-09
  - 509 studentson "Non-IU"programs
  - \$1,068,776in loans

>> Indiana NAFSA 2010

- Research Program Options
  - Information Center
  - Website
  - Provider Visits