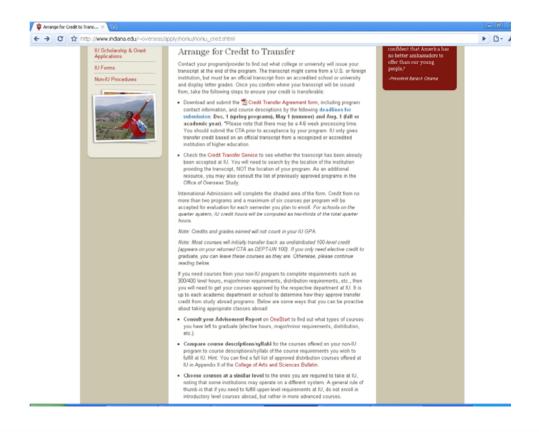

#### **External Programs - Procedures**

 Arrange for Credit to Transfer

<u>Credit Transfer</u> <u>Agreement</u>

>> Indiana NAFSA 2010

- Apply to the Program
  - Students apply directly to program
  - Overseas Study
     Advisors and
     Assistant Director
     sign forms from
     providers