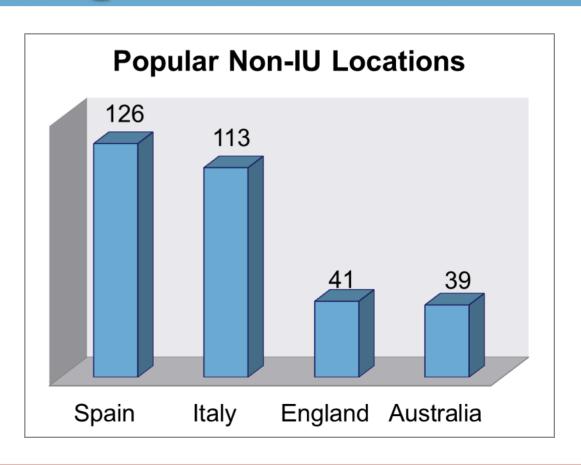

### **External Programs - Statistics**

- 2008-09
  - 509 studentson "Non-IU"programs
  - \$1,068,776in loans

>> Indiana NAFSA 2010

- Research Program Options
  - Information Center
  - Website
  - Provider Visits