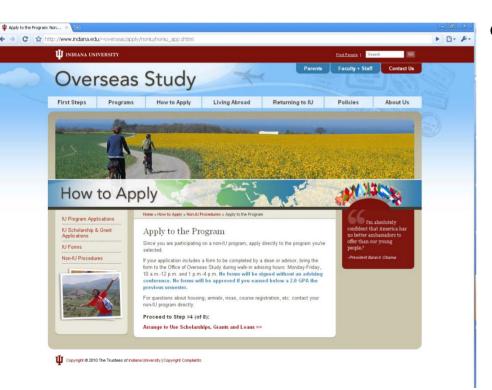

#### **External Programs - Procedures**

 Arrange for Credit to Transfer

<u>Credit Transfer</u> <u>Agreement</u>

>> Indiana NAFSA 2010

- Apply to the Program
  - Students apply directly to program
  - Overseas Study
     Advisors and
     Assistant Director
     sign forms from
     providers

>> Indiana NAFSA 2010

- Using Financial Aid
  - Students with federal financial aid must complete the Y496 application
     & Consortium
     Agreement

>> Indiana NAFSA 2010

- Using Financial Aid
  - Students with institutional aid only must complete the Y498 form