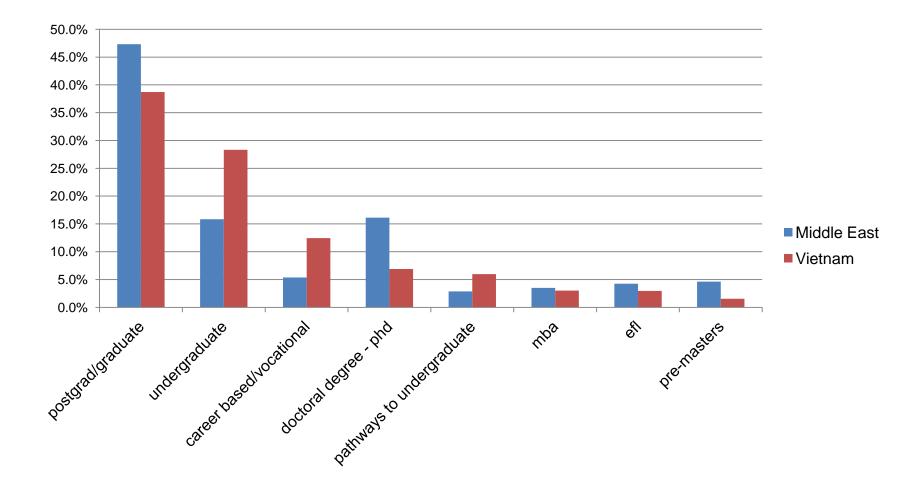

*



#### SNS in China, 2010

#### SNS growth in India



SNS in Korea, 2010



#### **Create local communities**



hotcoursesabroad.com

unigu

#### for singaporean students looking to study abroad



#### Use good content for access to other sites





hotcoursesabroad.com for students looking to study abroad



hotcourses.com.sg for singaporean students looking to study abroad



6student.com



# **Targeting by subject**



hotcoursesabroad.com

for singaporean students looking to study abroad

劉

学资讯库 最真实的同学点评



# **Regional differences**





unig

for singaporean students looking to study abroad

劉

最大的留学资讯库 最真实的同学点评



# **Examples for Middle East and Vietnam**



hotcoursesabroad.com

Uni{

for singaporean students looking to study abroad



# **Qualification levels may vary**









留学生

5 Gstudent.com
学资讯库 最真实的同学点评

#### **Responding to student inquiries - students as customers**

|                        | Number tested | Number Responded | Response rate % |
|------------------------|---------------|------------------|-----------------|
| UK institutions        | 23            | 19               | 82%             |
| Australia institutions | 15            | 14               | 93%             |
| USA institutions       | 22            | 12               | 54%             |
| Total                  | 60            | 45               | 75%             |

#### **Response quality**

|                        | Automated responses | Customised<br>responses | Customised<br>responses % |
|------------------------|---------------------|-------------------------|------