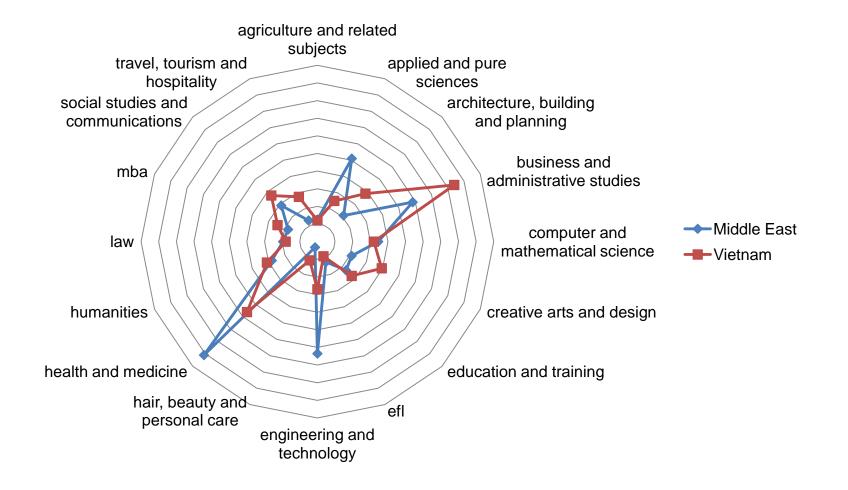

# **Examples for Middle East and Vietnam**

hotcoursesabroad.com

Uni{

for singaporean students looking to study abroad