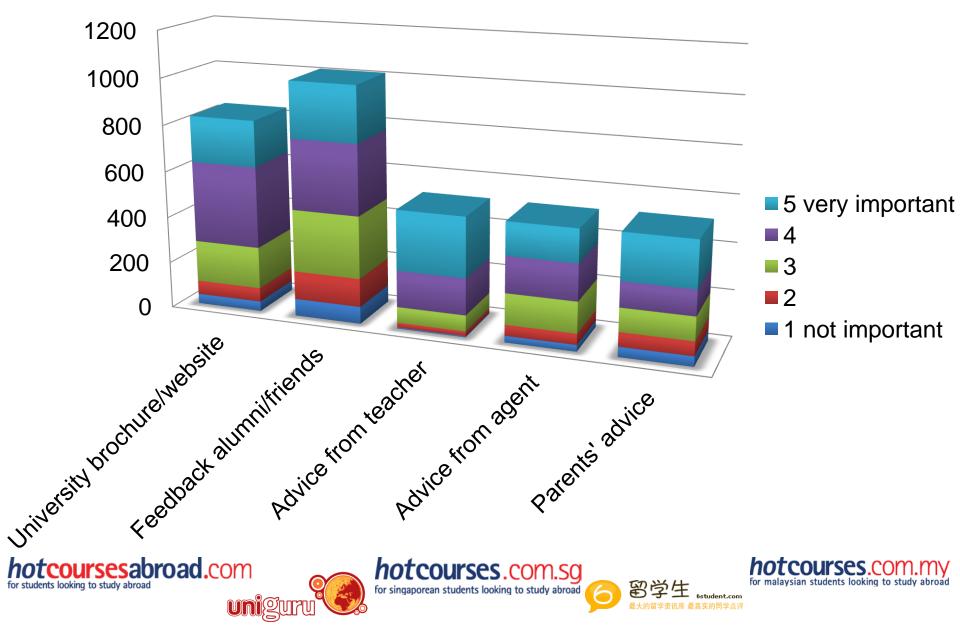

## **Sources of information for International Students**

#### **Order of importance/influence**

# How important are the following factors in helping you make a decision?