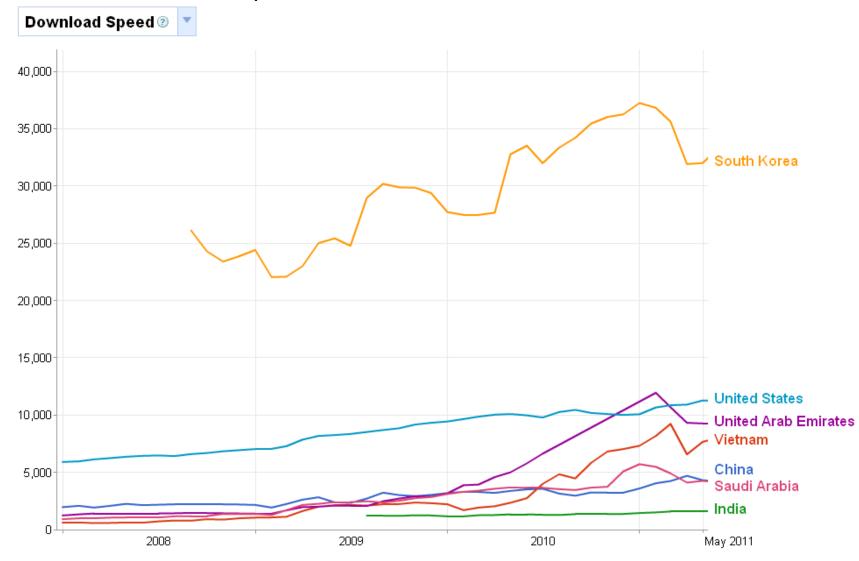

|                                                                 |
| คุณมาจากประเทศ                                                | ไทย                                        |                                                       |                 | -                          |                                         |             |                                                                 |
| 📃 ข้าพเจ้าต้องการลงทะเบียนและรับ                              |                                            | องจาก Hotcourses                                      |                 |                            |                                         |             |                                                                 |

## Keep image sizes low

#### Broadband download speeds





# How important are the following factors in helping you make a decision?



#### Let your students say how great you are!



# Thank you – mike.elms@hotcourses.com