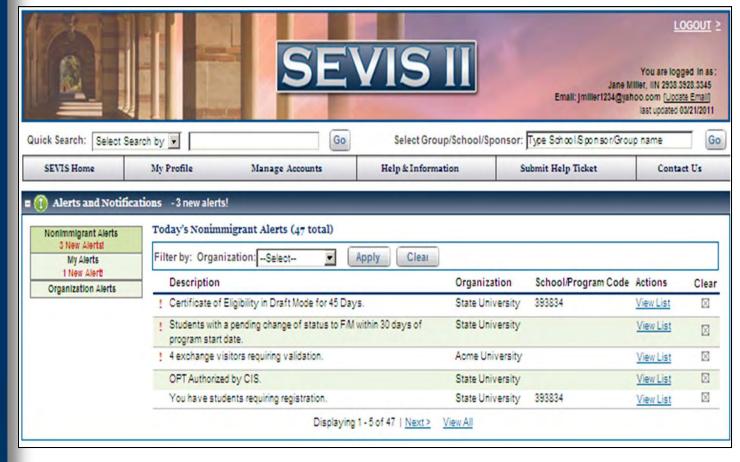

## **Recertification Process**

#### **READ**

 Step 1 – Receive Recertification e-mail notification from SEVIS

#### **REVIEW**

- Step 2 Review and update Form I-17 if applicable
- Step 3 Review checklist and prepare package

#### **SUBMIT**

- Step 4 Fax or e-mail documentation and submit in SEVIS (do not mail documents)
- Step 5 Results