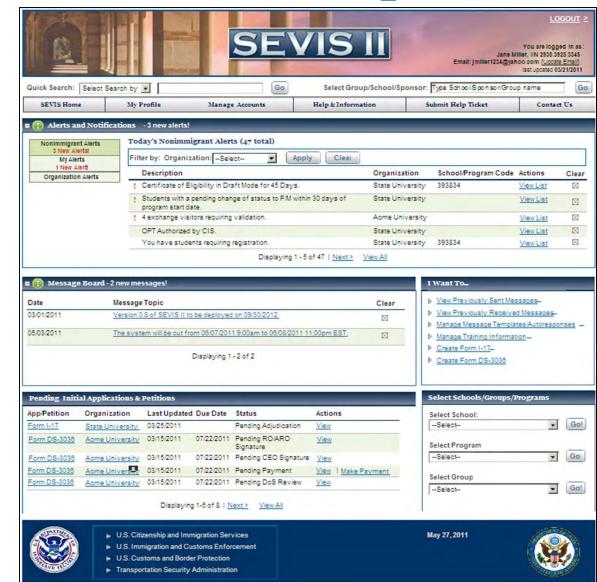

#### **READ**

 Step 1 – Receive Recertification e-mail notification from SEVIS

#### **REVIEW**

- Step 2 Review and update Form I-17 if applicable
- Step 3 Review checklist and prepare package

#### **SUBMIT**

- Step 4 Fax or e-mail documentation and submit in SEVIS (do not mail documents)
- Step 5 Results