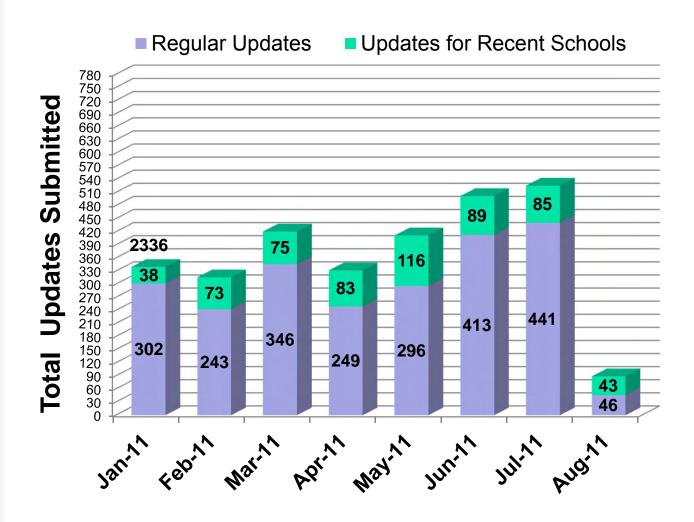

## **Updates**

- Review Form I-17.
- File updates as soon as possible.
  - File your update within five days of receiving your Recertification notice.
  - Cannot file for Recertification if an update is pending.
- Clock does NOT stop! No extension to CED.
  - Submit the Update Pending statement in order to expedite your update.
  - It is possible that not all updates will be approved this may jeopardize your recertification!

## **Check for Updates**

- Has a P/DSO change been reported?
  - Current e-mail address?
  - Proof of citizenship or legal permanent residence been supplied?
  - Able to receive e-mail from SEVIS?
- Student addresses current?
  - Addresses must be the physical locations where the students reside.
- Ownership changes must be reported within 60 days.
- If in doubt, call the SEVP School Certification Branch (SCB) – Do not submit an incomplete package!

## **Updates**

#### DSO Changes

- Adding a new DSO is an adjudicable field.
- Requirements for adjudication are listed on the checklist on the next slide.