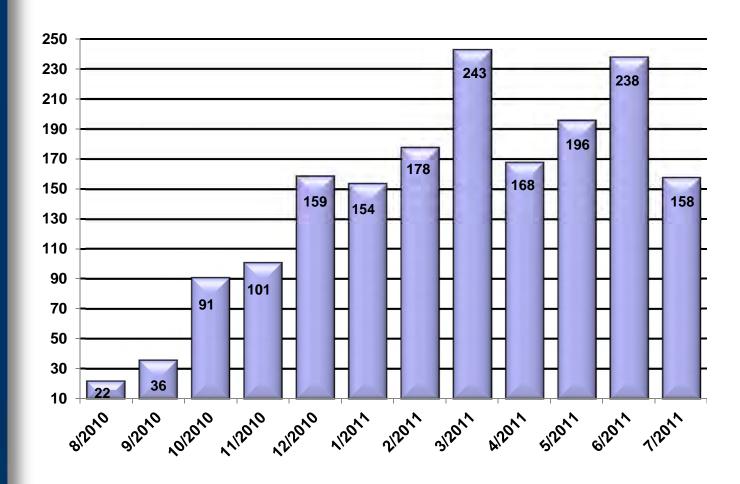

## **Updates**

- Review Form I-17.
- File updates as soon as possible.
  - File your update within five days of receiving your Recertification notice.
  - Cannot file for Recertification if an update is pending.
- Clock does NOT stop! No extension to CED.
  - Submit the Update Pending statement in order to expedite your update.
  - It is possible that not all updates will be approved this may jeopardize your recertification!

## **Check for Updates**

- Has a P/DSO change been reported?
  - Current e-mail address?
  - Proof of citizenship or legal permanent residence been supplied?
  - Able to receive e-mail from SEVIS?
- Student addresses current?
  - Addresses must be the physical locations where the students reside.
- Ownership changes must be reported within 60 days.
- If in doubt, call the SEVP School Certification Branch (SCB) – Do not submit an incomplete package!

## **Updates**

#### DSO Changes

- Adding a new DSO is an adjudicable field.
- Requirements for adjudication are listed on the checklist on the next slide.